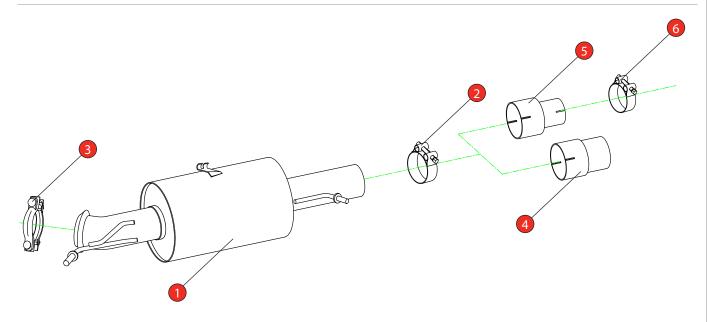

Estimated Fitting Time: 60 Minutes

| NO.    | PART NO.   | DESCRIPTION                                            | QTY |  |
|--------|------------|--------------------------------------------------------|-----|--|
| 1      | 1301FD     | Resonated GPF Delete Pipe                              | 1   |  |
| Fit Ki | Fit Kit    |                                                        |     |  |
| 2      | Z016.10063 | 72mm H/D Clamp                                         | 1   |  |
| 3      | Z016.10077 | 79mm Two piece Clamp                                   | 1   |  |
| 4      | AD111      | Adaptor (USE TO FIT TO SCORPION GPF-BACK SYSTEM)       | 1   |  |
| 5      | AD112      | Adaptor (USE TO FIT TO O.E GPF-BACK SYSTEM)            | 1   |  |
| 6      | Z016.10064 | 63-68mm Clamp (USE TO FIT TO SCORPION GPF-BACK SYSTEM) | 1   |  |