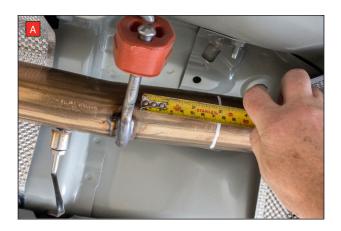

Estimated Fitting Time: 60 Minutes

Please note, photo B shows the Non Res fitment, Resonated is the same fitment

A) When Fitting the GPF delete pipe the original system requires cutting 80mm from the centre mounting bracket. De-bur this edge as the Scorpion adaptor will fit over it.