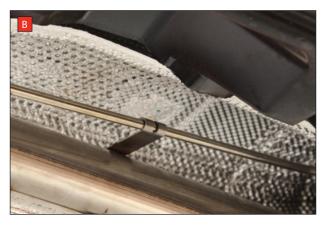

Estimated Fitting Time: 60 Minutes

Please note, photo B shows the Non Res fitment, Resonated is the same fitment

A) When Fitting the GPF delete pipe the original system requires cutting 80mm from the centre mounting bracket. De-bur this edge as the Scorpion adaptor will fit over it.

Further instructions on removing the original GPF-Back system are provided with the Scorpion GPF-back system.

B) Re-fit the tube to the support bracket on the GPF delete pipe.